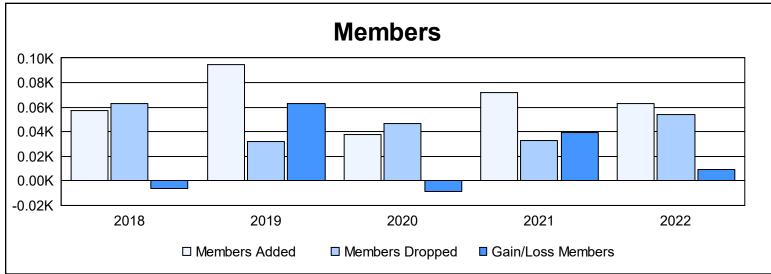

District 131 As of June 2022 Cumulative

| Year      | New<br>Clubs | Dropped<br>Clubs | Gain/<br>Loss<br>Clubs | New<br>Members | Charter<br>Members | Reinstate<br>Members | Transfer<br>Members | Total<br>Member<br>Added | Total<br>Members<br>Dropped | Gain/<br>Loss<br>Members |
|-----------|--------------|------------------|------------------------|----------------|--------------------|----------------------|---------------------|--------------------------|-----------------------------|--------------------------|
| 2017-2018 | 1            | 0                | 1                      | 37             | 20                 | 0                    | 0                   | 57                       | 63                          | -6                       |
| 2018-2019 | 3            | 0                | 3                      | 32             | 63                 | 0                    | 0                   | 95                       | 32                          | 63                       |
| 2019-2020 | 0            | 0                | 0                      | 38             | 0                  | 0                    | 0                   | 38                       | 47                          | -9                       |
| 2020-2021 | 1            | 0                | 1                      | 51             | 20                 | 1                    | 0                   | 72                       | 33                          | 39                       |
| 2021-2022 | 1            | 0                | 1                      | 43             | 20                 | 0                    | 0                   | 63                       | 54                          | 9                        |
| Average   | 1            | 0                | 1                      | 40             | 25                 | 0                    | 0                   | 65                       | 46                          | 19                       |