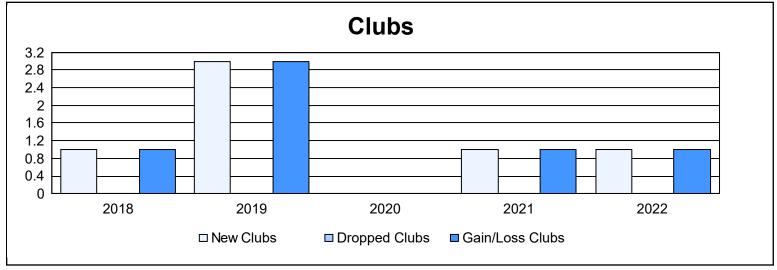

District 131 As of June 2022 Cumulative

| Year      | New<br>Clubs | Dropped<br>Clubs | Gain/<br>Loss<br>Clubs | New<br>Members | Charter<br>Members | Reinstate<br>Members | Transfer<br>Members | Total<br>Member<br>Added | Total<br>Members<br>Dropped | Gain/<br>Loss<br>Members |
|-----------|--------------|------------------|------------------------|----------------|--------------------|----------------------|---------------------|--------------------------|-----------------------------|--------------------------|
| 2017-2018 | 1            | 0                | 1                      | 37             | 20                 | 0                    | 0                   | 57                       | 63                          | -6                       |
| 2018-2019 | 3            | 0                | 3                      | 32             | 63                 | 0                    | 0                   | 95                       | 32                          | 63                       |
| 2019-2020 | 0            | 0                | 0                      | 38             | 0                  | 0                    | 0                   | 38                       | 47                          | -9                       |
| 2020-2021 | 1            | 0                | 1                      | 51             | 20                 | 1                    | 0                   | 72                       | 33                          | 39                       |
| 2021-2022 | 1            | 0                | 1                      | 43             | 20                 | 0                    | 0                   | 63                       | 54                          | 9                        |
| Average   | 1            | 0                | 1                      | 40             | 25                 | 0                    | 0                   | 65                       | 46                          | 19                       |